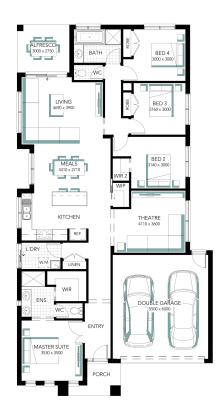

## Springwood 23

4 📇

2 🚔

ADDRESS
Lot 908 Loames Street, Whenby Grange

**LOT WIDTH** 14.00

**LOT SIZE** 703.00 m<sup>2</sup>

HOUSE SIZE

208.86 m<sup>2</sup>